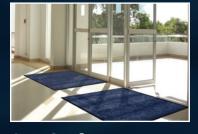

### **Entrance Matting**

As much as 80% of the dirt that enters a facility is tracked in as people enter the premise according to the ISSA. Entrance matting is a vital component of maintaining a high level of appearance and reducing safety hazards and cleaning costs. This proactive measure greatly reduces visitor and occupant exposure while helping you save hundreds of dollars annually in maintenance fees. M+A offers WaterHog mats, a wide selection of outdoor scraper mats, and various carpeted (wiper) mats to place at the entrance of your building.