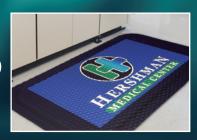

## Logo Mats

M+A offers several different logo mat options to display your company's logo and leave a lasting impression on your visitors. Logo mats are recommended for use at entryways, in lobbies, at front desks, or anywhere you want to display your company logo, slogan, artwork, or message to customers/visitors or employees. Photographic quality can be achieved and some styles are available in custom shapes.