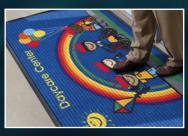

## Logo Mats

M+A offers several different logo mat options to display your company's logo and leave a lasting impression on your visitors. Logo mats are recommended for use at entryways, in lobbies, at front desks, or anywhere you want to display your company logo, slogan, artwork, or message to customers/visitors or employees. Photographic quality can be achieved and some styles are available in custom shapes.