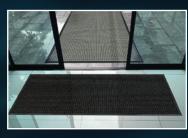

### **Entrance Matting**

As much as 80% of the dirt that enters a facility is tracked in as people enter the premise according to the ISSA. Entrance matting is a vital component of maintaining a high level of appearance and reducing safety hazards and cleaning costs. This proactive measure greatly reduces visitor and occupant exposure while helping you save hundreds of dollars annually in maintenance fees. M+A offers WaterHog mats, a wide selection of outdoor scraper mats, and various carpeted (wiper) mats to place at the entrance of your building.